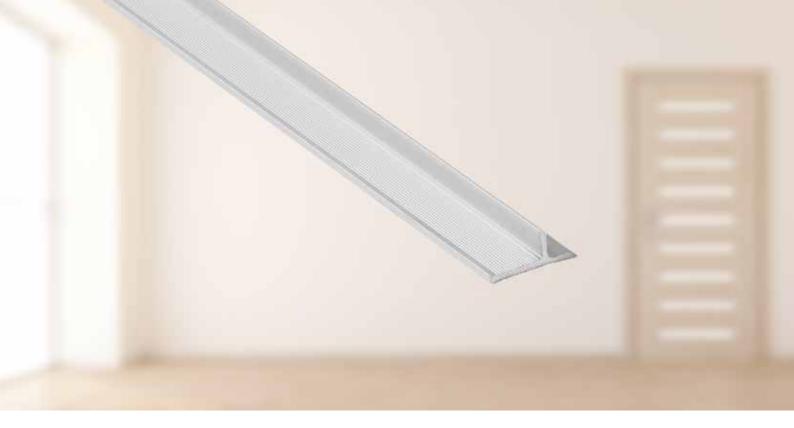

# Clicwall<sup>®</sup> Alu Profile Inner

## Aluminum inner corner profile for finishing of Clicwall

Clicwall Alu Profile Inner is an impact and moisture resistant aluminum profile designed to finish separation walls and wall linings decorated with Clicwall. It is mainly used to cover dilatation joints in the inner corners.

#### **Applications**

Inner corners

### Available dimensions / thicknesses

- 2785 x 16 x 7 x 1.5 mm
- 3500 x 16 x 7 x 1.5 mm

UNILIN, division panels **Solution** Ingelmunstersteenweg 229 - 8780 Oostrozebeke - Belgium info.panels@unilin.com / www.unilinpanels.com